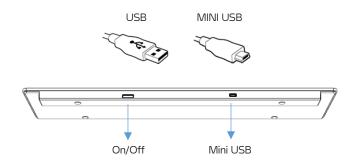

You are... rather wired, connect your CTRL keyboard to the USB port of your computer and this one will run on USB mode while offering you the opportunity to pair other devices in Bluetooth®.