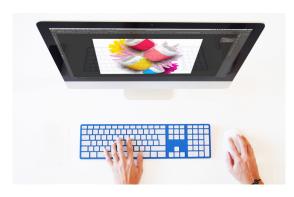

#### Universal and multi-device

Windows®, Mac, Android™, iOS (iPhone and iPad), Linux or Chrome, whatever your system is, you will be able to easily pair up to 3 peripheral devices and switch from one device to another in order to write a report on your computer then reply to a message on your tablet or smartphone and this by pressing one of the dedicated keys.