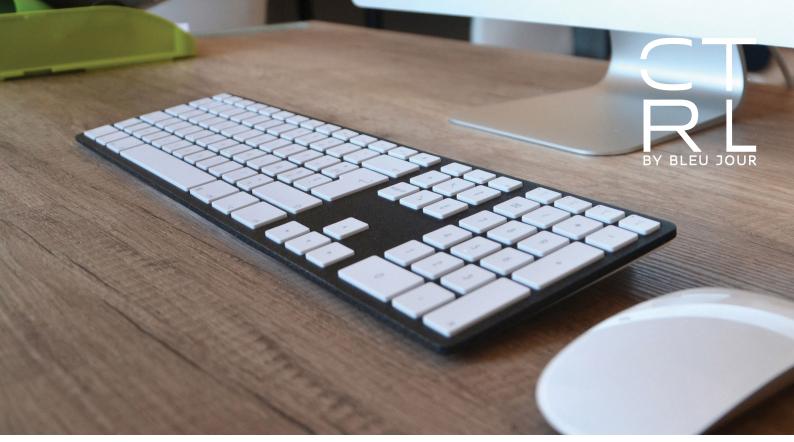

A modern keyboard with trendy colors

Its extra-thin keys ensure you a tipping comfort that has never been experienced before with a low sound level, it will enable you to work in perfect conditions.

Designed and conceived on the same branch as Kubb, the CTRL keyboard is available in several colors (grainy paint) or in aluminium.

#### Connect multiple devices

To choose: Bluetooth®, USB or both?

If you want to work in wireless mode thanks to Bluetooth® you have to pair your keyboard with one of your peripheral devices, it's as simple as that !

You are... rather wired, connect your CTRL keyboard to the USB port of your computer and this one will run on USB mode while offering you the opportunity to pair other devices in Bluetooth®.