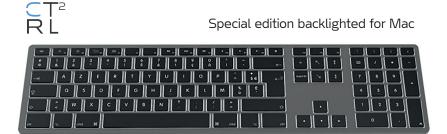

# $_{ m V}$ SPÉCIFICATIONS-

The CTRL<sup>2</sup> keyboard, a limited edition for Mac in Dark grey color, is equipped with a flexible backlight system. You can easily turn on or off the brightness of the keys, but also adjust the intensity of the light to your liking.