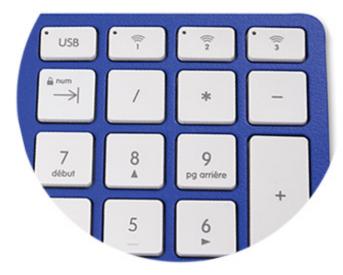

#### Connect multiple devices

To choose: Bluetooth®, USB or both?

If you want to work in wireless mode thanks to Bluetooth® you have to pair your keyboard with one of your peripheral devices, it's as simple as that !

You are... rather wired, connect your CTRL keyboard to the USB port of your computer and this one will run on USB mode while offering you the opportunity to pair other devices in Bluetooth®.

#### Universal and multi-device

Windows®, Mac, Android™, iOS (iPhone and iPad), Linux or Chrome, whatever your system is, you will be able to easily pair up to 3 peripheral devices and switch from one device to another in order to write a report on your computer then reply to a message on your tablet or smartphone and this by pressing one of the dedicated keys.